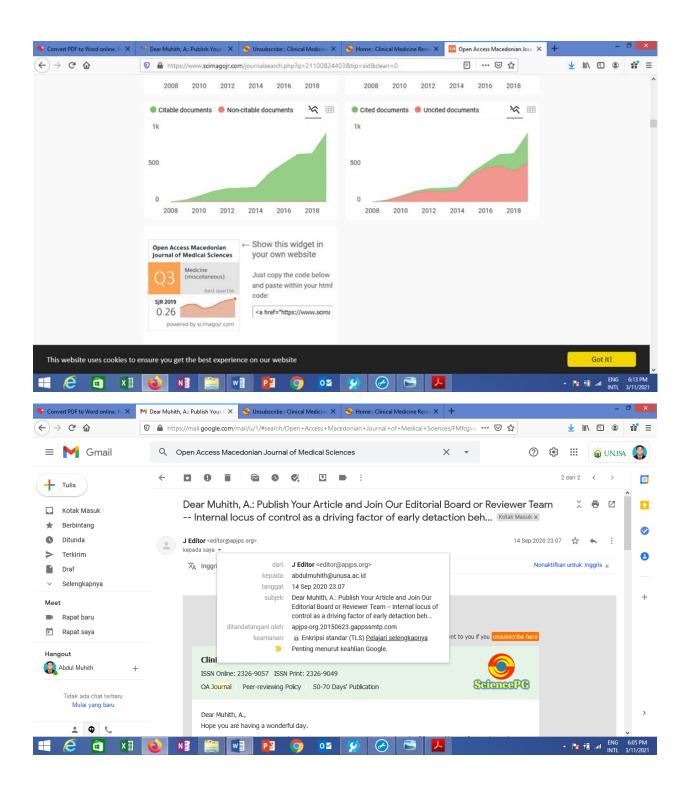

## LEMBAR HASIL PENILAIAN SEJAWAT SEBIDANG ATAU PEER REVIEW KARYA ILMIAH: JURNAL ILMIAH

| Jumlah Penulis  i. 6 (Abdul Muhith, Eko Winarti, S. S. Idola Perdana, Sri Haryuni, Kun Ika Nur Rahayu, Anwar Mallongi)  Status Pengusul i. Penulis Pertama dan (corespondensi author)  Identitas Jurnal Ilmiah:  a. Nama Jurnal : Open Access Macedonian Journal of Medical Sciences.  b. Nomor ISSN : e ISSN: 1857-9655  c. Volume, Nomor, Bulan, Tahun: Yol. 8 No. E (2020); E - Public Health  d. Penerbit : Open Access Macedonian Journal of Medical Sciences.  e. DOI (Jika Ada) : https://doi.org/10.3889/oamjms.2020.4341  f. Alamat Web Jurnal: https://www.id-press.eu/mims/article/view/4341  g. Terindek di Scimagojir/Thomson Reuter ISI knowlegde atau di: Scopus (Q3), SJR: 0,26  Kategori Publikasi Jurnal Ilmiah : Velteri V pada kategori yang tepat)  Jurnal Ilmiah Internasional / Internasional Bereputasi  Jurnal Ilmiah Nasional Terakreditasi  Jurnal Ilmiah Nasional Terindeks di DOAJ CABI, COPERNICUS  Hasil Penilaian :  Komponen yang dinilai (bobot yang dinilai ditetapkan dalam %)  Internasional Terakreditasi Tridak Terakreditasi  a. Kelengkapan unsur isi artikel (10%)  B. Ruang lingkup dan kedalaman pembahasan (30%)  c. Kecukupan dan kemutakhiran gatatrinformasi dan metodologi (30%)  d. Kelengkapan unsur dan kualitas penerbit jurnal ilmiah (30%)  G. Kecukupan dan kemutakhiran gatatrinformasi dan metodologi (30%)  d. Kelengkapan dan kesesuaian unsur  Lear data Penilaian Artikel oleh Reviewer:  Kelengkapan dan kesesuaian unsur  Lear data Memutakhiran data informasi dan metodologi:  Secukupan dan kemutahiran data info | Judul Karya Ilmiah (Artikel) : Internal Locus of Control as a Driving Factor of Early Detaction Behavior of Servical Cancer by Inspection Visual of Acetic Acid Method |                                                                       |                 |                 |               |  |  |  |  |  |
|--------------------------------------------------------------------------------------------------------------------------------------------------------------------------------------------------------------------------------------------------------------------------------------------------------------------------------------------------------------------------------------------------------------------------------------------------------------------------------------------------------------------------------------------------------------------------------------------------------------------------------------------------------------------------------------------------------------------------------------------------------------------------------------------------------------------------------------------------------------------------------------------------------------------------------------------------------------------------------------------------------------------------------------------------------------------------------------------------------------------------------------------------------------------------------------------------------------------------------------------------------------------------------------------------------------------------------------------------------------------------------------------------------------------------------------------------------------------------------------------------------------------------------------------------------------------------------------------------------------------------------------------------------------------------------------------------------------------------------------------------------------------------------------------------------------------------------------------------------------------------------------------------------------------------------------------------------------------------------------------------------------------------------------------------------------------------------------------------------------------------------|------------------------------------------------------------------------------------------------------------------------------------------------------------------------|-----------------------------------------------------------------------|-----------------|-----------------|---------------|--|--|--|--|--|
| Status Pengusul   Chemitas Jurnal Ilmiah   Copen Access Macedonian Journal of Medical Sciences.                                                                                                                                                                                                                                                                                                                                                                                                                                                                                                                                                                                                                                                                                                                                                                                                                                                                                                                                                                                                                                                                                                                                                                                                                                                                                                                                                                                                                                                                                                                                                                                                                                                                                                                                                                                                                                                                                                                                                                                                                                | Jumlah Penulis ; 6 (Abdul )                                                                                                                                            | : 6 (Abdul Muhith, Eko Winarti, S. S. Idola Perdana, Sri Haryuni, Kun |                 |                 |               |  |  |  |  |  |
| Identitas Jurnal Imiah:                                                                                                                                                                                                                                                                                                                                                                                                                                                                                                                                                                                                                                                                                                                                                                                                                                                                                                                                                                                                                                                                                                                                                                                                                                                                                                                                                                                                                                                                                                                                                                                                                                                                                                                                                                                                                                                                                                                                                                                                                                                                                                        |                                                                                                                                                                        |                                                                       |                 |                 |               |  |  |  |  |  |
| b. Nomor ISSN : e ISSN: 1857-9655 c. Volume, Nomor, Bulan, Tahun : Vol. 8 No. E (2020): E - Public Health d. Penerbit : Open Access Macedonian Journal of Medical Sciences. e. DOI (Jika Ada) : https://www.id.press.eu/mims/article/view/4341 g. Terindek di Scimagojr/Thomson Reuter ISI knowlegde atau di: Scopus (Q3), SJR: 0,26  Kategori Publikasi Jurnal Ilmiah : Valumal Ilmiah Internasional / Internasional Bereputasi Jurnal Ilmiah Nasional Terakreditasi Jurnal Ilmiah Nasional Terakreditasi Jurnal Ilmiah Nasional Terindeks di DOAJ CABI, COPENNICUS  Hasil Penilaian : Komponen yang dinilai (bobot yang dinilai ditetapkan dalam %)  Kelengkapan unsur isi artikel (10%)                                                                                                                                                                                                                                                                                                                                                                                                                                                                                                                                                                                                                                                                                                                                                                                                                                                                                                                                                                                                                                                                                                                                                                                                                                                                                                                                                                                                                                     | Identitas Jurnal Ilmiah:                                                                                                                                               |                                                                       |                 |                 |               |  |  |  |  |  |
| c. Volume, Nomor, Bulan, Tahun: Vol. 8 No. E. (2020): E Public Health d. Penerbit: Open Access Macedonian Journal of Medical Sciences. e. DOI (Jika Ada): https://doi.org/10.3889/oamjms.2020.4341 f. Alamat Web Jurnal: https://www.id-press.eu/mjms/article/view/4341 g. Terindek di Scimagojr/Thomson Reuter ISI knowlegde atau di: Scopus (Q3), SJR: 0,26  Kategori Publikasi Jurnal Ilmiah: (beri v pada kategori yang tepat)  Jurnal Ilmiah Internasional / Internasional Bereputasi Jurnal Ilmiah Nasional / Nasional Terakreditasi Jurnal Ilmiah Nasional / Nasional Terindeks di DOAJ CABI, COPERNICUS  Hasil Penilaian:  Komponen yang dinilai (bobot yang dinilai ditetapkan dalam %)  Komponen yang dinilai (bobot yang dinilai ditetapkan dalam %)  Internasional  Nasional Internasional  Terakreditasi  Tidak Terakreditasi  Tidak Terakreditasi  Acceukupan dan kemutakhiran data/informasi dan metodologi (30%)  d. Kelengkapan unsur dan kualitas penerbit jurnal ilmiah (30%)  Total = (100%)  So  Nilai Pengusul = purtuan (6 o 2 x 24) = 1919  Catatan Penilaian Artikel oleh Reviewer: 1.Kelengkapan dan kesesuaian unsur:  Surai Jurnal Ilmiah Surai luriah  Auton (100%)  So  Nilai Pengusul = purtuan (6 o 2 x 24) = 1919  Catatan Penilaian Artikel oleh Reviewer: 1.Kelengkapan dan kesesuaian unsur:  Surai Jurnal Ilmiah Surai luriah  Soprati Ilmiah Nasional Terakreditasi  Tidak Terakreditasi  Tidak Terakreditasi  A vang Diperoleh Terakreditasi  A vang    |                                                                                                                                                                        |                                                                       |                 |                 |               |  |  |  |  |  |
| d. Penerbit : Open Access Macedonian Journal of Medical Sciences. e. DOI (Jika Ada) : https://doi.org/10.3889/oamjms.2020.4341 f. Alamat Web Jurnal: https://www.id.press.eu/mims/article/view/4341 g. Terindek di Scimagojr/Thomson Reuter ISI knowlegde atau di: Scopus (Q3), SJR: 0,26  Kategori Publikasi Jurnal Ilmiah : Veri Vada kategori yang tepat) : Jurnal Ilmiah Internasional / Internasional Bereputasi Jurnal Ilmiah Nasional Terakreditasi Terakredi |                                                                                                                                                                        |                                                                       |                 |                 |               |  |  |  |  |  |
| e. DOI (Jika Ada) : https://doi.org/10.3889/oamjms.2020.4341 f. Alamat Web Jurnal: https://www.id-press.eu/mjms/article/view/4341 g. Terindek di Scimagojr/Thomson Reuter ISI knowlegde atau di: Scopus (Q3), SJR: 0,26  Kategori Publikasi Jurnal Ilmiah : verindek di Scopus (Q3), SJR: 0,26  Kategori Publikasi Jurnal Ilmiah : verindek si Jurnal Ilmiah Nasional Terakreditasi Jurnal Ilmiah Nasional Terakreditasi Jurnal Ilmiah Nasional Terindeks di DOAJ CABI, COPERNICUS  Hasil Penilaian : Romponen yang dinilai (bobot yang dinilai ditetapkan dalam %)  Komponen yang dinilai (hobot yang dinilai ditetapkan dalam %)  Internasional Nasional Nasional Tridak Terakreditasi Tidak Terakreditasi Tidak Terakreditasi Pang Diperoleh  B. Ruang lingkup dan kedalaman pembahasan (30%)  c. Kecukupan dan kemutakhiran data/informasi dan metodologi (30%)  d. Kelengkapan unsur dan kualitas penerbit jurnal ilmiah (30%)  Total = (100%)  Nilai Pengusul = Mama (6 0 2 24) = 1919  Catatan Penilaian Artikel oleh Reviewer:  1.Kelengkapan dan kesesuaian unsur:  Aran purisan Umiah (30%)  3. Kecukupan dan kemutahiran data informasi dan metodologi:  Aran dan unsur dan kualitas terbitan jurnal:  Aran purisan Umiah (30%)  3. Hasil Pengusul & Mama Purisan Umiah (4 3 ) JR 0 , 24  4. Kelengkapan unsur dan kualitas terbitan jurnal:  Aran purisan Umiah Diangup dan kalalarian data informasi dan metodologi:  Aran dan kualitas terbitan jurnal:  Aran purisan Umiah Diangup dan kalalarian data informasi dan metodologi:  Aran dan kualitas terbitan jurnal:  Aran purisan Umiah Diangup dan kalalarian data informasi dan metodologi:  Aran dan kualitas terbitan jurnal:  Aran purisan Umiah Diangup dan kalalarian data informasi dan metodologi:  Aran dan kualitas terbitan jurnal:  Aran purisan dan kalalarian data informasi dan metodologi:  Aran purisan dan kualitas terbitan jurnali.                                                                                                                                                                                                       | c. Volume, Nomor, Bulan , Tahun : Vol. 8 No. E (2020): E - Public Health                                                                                               |                                                                       |                 |                 |               |  |  |  |  |  |
| f. Alamat Web Jurnal: <a href="https://www.id-press.eu/mims/article/view/4341">https://www.id-press.eu/mims/article/view/4341</a> g. Terindek di Scimagojr/Thomson Reuter ISI knowlegde atau di: Scopus (Q3), SJR: 0,26  Kategori Publikasi Jurnal Ilmiah: (beri v pada kategori yang tepat)  Jurnal Ilmiah Nasional / Internasional Bereputasi Jurnal Ilmiah Nasional Terakreditasi Jurnal Ilmiah Nasional Terindeks di DOAJ CABI, COPERNICUS  Hasil Penilaian:  Komponen yang dinilai (bobot yang dinilai ditetapkan dalam %)  Komponen yang dinilai (bobot yang dinilai ditetapkan dalam %)  Nilai Maksimal Jurnal Ilmiah  Nilai Akhir Yang Diperoleh  Terakreditasi  Terakreditasi  Terakreditasi  Terakreditasi  Terakreditasi  Todak Terakreditasi Todak Terakreditasi Todak Terakreditasi Todak Terakreditasi Todak Terakreditasi Todak Terakreditasi Todak Terakreditasi  | d. Penerbit : Open Access Macedonian Journal of Medical Sciences.                                                                                                      |                                                                       |                 |                 |               |  |  |  |  |  |
| g. Terindek di Scimagojr/Thomson Reuter ISI knowlegde atau di: Scopus (Q3), SJR: 0.26  Kategori Publikasi Jurnal Ilmiah: (beri \pada kategori yang tepat)  Jurnal Ilmiah Internasional / Internasional Bereputasi  Jurnal Ilmiah Nasional Terakreditasi  Jurnal Ilmiah Nasional Terindeks di DOAJ CABI, COPERNICUS  Komponen yang dinilai (bobot yang dinilai ditetapkan dalam %)  Komponen yang dinilai ditetapkan dalam %)  Komponen yang dinilai ditetapkan dalam %)  Robot yang dinilai ditetapkan dalam %)  Nilai Maksimal Jurnal Ilmiah Nasional Terakreditasi  Tidak Terakreditasi  Terakreditasi  A. Kelengkapan unsur isi artikel (10%)  B. Ruang lingkup dan kedalaman pembahasan (30%)  C. Kecukupan dan kemutakhiran data/informasi dan metodologi (30%)  d. Kelengkapan unsur dan kualitas penerbit jurnal ilmiah (30%)  Total = (100%)  Nilai Pengusul = (MTMM)  (6 0 2 24)  Catatan Penilaian Artikel oleh Reviewer:  1. Kelengkapan dan kesesuaian unsur:  Suran duran (10 purbalakan suput lurat  2. Ruang lingkup dan kedalaman pembahasan:  Suran duran (10 purbalakan suput lurat  3. Kecukupan dan kemutahiran data informasi dan metodologi:  Nasional Treakreditasi  Jurnal Ilmiah Nasional Terakreditasi  Tidak  Terakreditasi  Jurnal Ilmiah Nasional Terakreditasi  Jurnal Ilmiah Nasional Terakreditasi  Jurnal Ilmiah Nasional Terakreditasi  Tidak  Terakreditasi  Jurnal Ilmiah Nasional Nasional  Nasional  Terakreditasi  Tidak  Terakreditasi  Jurnal Ilmiah  Nilai Akhir  Yang  Diperoleh   2                                                                                                                                                                                                                                                                                                                                                            |                                                                                                                                                                        |                                                                       |                 |                 |               |  |  |  |  |  |
| Kategori Publikasi Jurnal Ilmiah :                                                                                                                                                                                                                                                                                                                                                                                                                                                                                                                                                                                                                                                                                                                                                                                                                                                                                                                                                                                                                                                                                                                                                                                                                                                                                                                                                                                                                                                                                                                                                                                                                                                                                                                                                                                                                                                                                                                                                                                                                                                                                             | g. Terindek di Scimagoir/Thomson                                                                                                                                       | Reuter ISI know                                                       | legde atau di:  | Scopus (Q3), S  | JR: 0,26      |  |  |  |  |  |
| Jurnal Ilmiah Nasional Terakreditasi Jurnal Ilmiah Nasional Terindeks di DOAJ CABI, COPERNICUS                                                                                                                                                                                                                                                                                                                                                                                                                                                                                                                                                                                                                                                                                                                                                                                                                                                                                                                                                                                                                                                                                                                                                                                                                                                                                                                                                                                                                                                                                                                                                                                                                                                                                                                                                                                                                                                                                                                                                                                                                                 | g                                                                                                                                                                      | _                                                                     | J               |                 |               |  |  |  |  |  |
| Jurnal Ilmiah Nasional / Nasional Terindeks di DOAJ CABI, COPERNICUS  Komponen yang dinilai (bobot yang dinilai ditetapkan dalam %)  Romponen yang dinilai (bobot yang dinilai ditetapkan dalam %)  Internasional  Romponen yang dinilai (bobot yang dinilai ditetapkan dalam %)  Internasional  Romponen yang dinilai Nasional Tidak Terakreditasi  Tidak Terakreditasi  Romponen yang dinilai Nasional Nasional Nasional Tidak Terakreditasi  Perakreditasi  Romponen yang dinilai Nasional Na | Kategori Publikasi Jurnal Ilmiah : 🔻 Jurnal Ilmiah Internasional / Internasional Bereputasi                                                                            |                                                                       |                 |                 |               |  |  |  |  |  |
| COPERNICUS                                                                                                                                                                                                                                                                                                                                                                                                                                                                                                                                                                                                                                                                                                                                                                                                                                                                                                                                                                                                                                                                                                                                                                                                                                                                                                                                                                                                                                                                                                                                                                                                                                                                                                                                                                                                                                                                                                                                                                                                                                                                                                                     | (beri √ pada kategori yang tepat) Jurnal Ilmiah Nasional Terakreditasi                                                                                                 |                                                                       |                 |                 |               |  |  |  |  |  |
| Hasil Penilaian : Komponen yang dinilai                                                                                                                                                                                                                                                                                                                                                                                                                                                                                                                                                                                                                                                                                                                                                                                                                                                                                                                                                                                                                                                                                                                                                                                                                                                                                                                                                                                                                                                                                                                                                                                                                                                                                                                                                                                                                                                                                                                                                                                                                                                                                        |                                                                                                                                                                        |                                                                       |                 | ional Terindeks | di DOAJ CABI, |  |  |  |  |  |
| Komponen yang dinilai (bobot yang dinilai ditetapkan dalam %)  Internasional  Int | Hasil Danilaian                                                                                                                                                        | COPERNIC                                                              | 08              |                 |               |  |  |  |  |  |
| (bobot yang dinilai ditetapkan dalam %)  Internasional Terakreditasi  Terakreditasi  Tidak Terakreditasi  Terakreditasi  Terakreditasi  Terakreditasi  Tidak Terakreditasi  Terakreditasi  Terakreditasi  Terakreditasi  Tidak Terakreditasi  |                                                                                                                                                                        | Nilai N                                                               | laksimal Jurnal | Ilmiah          | Nilai Akhir   |  |  |  |  |  |
| Internasional Terakreditasi Tidak Terakreditasi  a. Kelengkapan unsur isi artikel (10%)  b. Ruang lingkup dan kedalaman pembahasan (30%)  c. Kecukupan dan kemutakhiran data/informasi dan metodologi (30%)  d. Kelengkapan unsur dan kualitas penerbit jurnal ilmiah (30%)  Total = (100%)  Nilai Pengusul = purma (602 x 24) = 1414  Catatan Penilaian Artikel oleh Reviewer:  1.Kelengkapan dan kesesuaian unsur:  Suran duran purbahasan:  Suran duran purbahasan:  Suran dan kedalaman pembahasan:  Suran dan kedalaman pembahasan:  Suran dan kemutahiran data informasi dan metodologi:  Suran han menel firadiki (93) if 20,26  4.Kelengkapan unsur dan kualitas terbitan jurnal:  Mulajai dan worman fungar langlap dan bala  5.Indikasi plagjat:  Lisel ale warr plajaat  6. Kesesuaian bidang ilmu                                                                                                                                                                                                                                                                                                                                                                                                                                                                                                                                                                                                                                                                                                                                                                                                                                                                                                                                                                                                                                                                                                                                                                                                                                                                                                                  |                                                                                                                                                                        | 11114111                                                              |                 |                 |               |  |  |  |  |  |
| a. Kelengkapan unsur isi artikel (10%)  b. Ruang lingkup dan kedalaman pembahasan (30%)  c. Kecukupan dan kemutakhiran data/informasi dan metodologi (30%)  d. Kelengkapan unsur dan kualitas penerbit jurnal ilmiah (30%)  Total = (100%)  Nilai Pengusul = Mama (60% × 24) = 1414  Catatan Penilaian Artikel oleh Reviewer:  1. Kelengkapan dan kesesuaian unsur:  Suhani dungun unturhan daran pembahasan:  Suhani dungun unturhan dan (60%)  3. Kecukupan dan kedalaman pembahasan:  Suhani dungun unturhan dan (60%)  3. Kecukupan dan kemutahiran data informasi dan metodologi:  Suhani haun mel turakan sungut lungut lungun dan kedalaman pembahasan:  Suhani haun mel turakan sungut lungut lungut lungun haun mel turakan sungut lungun dan kemutahiran data informasi dan metodologi:  Suhani haun mel turakan sungut lungut lungun dan kedalaman pembahasan:  Suhani haun mel turakan sungut lungun lungun dan kemutahiran data informasi dan metodologi:  Sungun haun mel turakan sungun lungun lungun lungun lungun dan kedalaman pembahasan sungun dan kemutahiran data informasi dan metodologi:  Sungun haun mengun dan kemutahiran data informasi dan metodologi:  Sungun haun mengun dan kemutahiran data informasi dan metodologi:  Sungun haun mengun dan kemutahiran data informasi dan metodologi:  Sungun haun mengun dan kemutahiran data informasi dan metodologi:  Sungun haun mengun dan kemutahiran data informasi dan metodologi:  Sungun haun mengun dan kemutahiran data informasi dan metodologi:  Sungun haun mengun dan kemutahiran data informasi dan metodologi:  Sungun haun mengun dan kemutahiran data informasi dan metodologi:  Sungun haun mengun dan kemutahiran data informasi dan metodologi:  Sungun haun mengun dan kemutahiran data informasi dan metodologi:  Sungun haun mengun dan kemutahiran data informasi dan metodologi:  Sungun haun mengun dan kemutahiran data informasi dan metodologi:  Sungun haun mengun dan kemutahiran data informasi dan metodologi:  Sungun haun mengun dan kemutahiran data informasi dan metodologi:  Sungun haun mengun dan kemutahira | (**************************************                                                                                                                                | Internasional                                                         |                 |                 |               |  |  |  |  |  |
| b. Ruang lingkup dan kedalaman pembahasan (30%)  c. Kecukupan dan kemutakhiran data/informasi dan metodologi (30%)  d. Kelengkapan unsur dan kualitas penerbit jurnal ilmiah (30%)  Total = (100%)  So  Nilai Pengusul = furman (602 x 24) = 1414  Catatan Penilaian Artikel oleh Reviewer:  1. Kelengkapan dan kesesuaian unsur:  Suran duran warahan artikel oleh Reviewer:  2. Ruang lingkup dan kedalaman pembahasan:  Suran duran warahan surahan surgat luan  3. Kecukupan dan kemutahiran data informasi dan metodologi:  Suran han menutahiran data informasi dan metodologi:  Musur han menutahiran data informasi dan metodologi:  Musur han menutahiran surahan surahan lungkap dan kalikasi plagjat:  Musurah dan kemutahiran dan kualitas terbitan jurnal:  Musurah dan kumutahiran dan kualitas terbitan jurnal:                                                                                                                                                                                                                                                                                                                                                                                                                                                                                                                                                                                                                                                                    |                                                                                                                                                                        |                                                                       |                 | Terakreditasi   |               |  |  |  |  |  |
| b. Ruang lingkup dan kedalaman pembahasan (30%)  c. Kecukupan dan kemutakhiran data/informasi dan metodologi (30%)  d. Kelengkapan unsur dan kualitas penerbit jurnal ilmiah (30%)  Total = (100%)  So  Nilai Pengusul = furman (602 x 24) = 1414  Catatan Penilaian Artikel oleh Reviewer:  1. Kelengkapan dan kesesuaian unsur:  Suran duran warahan artikel oleh Reviewer:  2. Ruang lingkup dan kedalaman pembahasan:  Suran duran warahan surahan surgat luan  3. Kecukupan dan kemutahiran data informasi dan metodologi:  Suran han menutahiran data informasi dan metodologi:  Musur han menutahiran data informasi dan metodologi:  Musur han menutahiran surahan surahan lungkap dan kalikasi plagjat:  Musurah dan kemutahiran dan kualitas terbitan jurnal:  Musurah dan kumutahiran dan kualitas terbitan jurnal:                                                                                                                                                                                                                                                                                                                                                                                                                                                                                                                                                                                                                                                                    | a. Kelengkapan unsur isi artikel (10%)                                                                                                                                 | 2                                                                     |                 |                 |               |  |  |  |  |  |
| pembahasan (30%)  c. Kecukupan dan kemutakhiran gata/informasi dan metodologi (30%)  d. Kelengkapan unsur dan kualitas penerbit jurnal ilmiah (30%)  Total = (100%)  So  Nilai Pengusul = Purama (60 2 x 24) = 1414  Catatan Penilaian Artikel oleh Reviewer:  1. Kelengkapan dan kesesuaian unsur:  Surani duran urturkan ahran pembisan (Imilah  2. Ruang lingkup dan kedalaman pembahasan:  Surani han dan (In purhalusun surgut lust  3. Kecukupan dan kemutahiran data informasi dan metodologi:  Surani han mulli purhalusun (43) 1/2 0,26  4. Kelengkapan unsur dan kualitas terbitan jurnal:  Muhalasi plagjat:  Jahah ada urtur plajiah  6. Kesesuaian bidang ilmur                                                                                                                                                                                                                                                                                                                                                                                                                                                                                                                                                                                                                                                                                                                                                                                                                                                                                                                                                                                                                                                                                                                                                                                                                                                                                                                                                                                                                                                   |                                                                                                                                                                        | S                                                                     |                 |                 | 2,            |  |  |  |  |  |
| c. Kecukupan dan kemutakhiran data/informasi dan metodologi (30%)  d. Kelengkapan unsur dan kualitas penerbit jurnal ilmiah (30%)  Total = (100%)  So  Nilai Pengusul = furman (6 o 2 x 24) = 1414  Catatan Penilaian Artikel oleh Reviewer:  1. Kelengkapan dan kesesuaian unsur: Suran duran urturkan  2. Ruang lingkup dan kedalaman pembahasan: Saurut hail dan in punkahasan surgut hail dan informasi dan metodologi: Suran hail metodologi: S |                                                                                                                                                                        | Ø                                                                     |                 |                 | 7             |  |  |  |  |  |
| data/informasi dan metodologi (30%)  d. Kelengkapan unsur dan kualitas penerbit jurnal ilmiah (30%)  Total = (100%)  So  Nilai Pengusul = furma (60% x 24) = 1414  Catatan Penilaian Artikel oleh Reviewer:  1. Kelengkapan dan kesesuaian unsur: Suhai duran uran ahran pembisan 'lmiah  2. Ruang lingkup dan kedalaman pembahasan: Saurut haul dan (h. pembahasan surant lurant surant surant surant lurant surant sur |                                                                                                                                                                        |                                                                       |                 |                 | /             |  |  |  |  |  |
| d. Kelengkapan unsur dan kualitas penerbit jurnal ilmiah (30%)  Total = (100%)  So  Nilai Pengusul = Purtuma (60% x 24) = 1414  Catatan Penilaian Artikel oleh Reviewer:  1. Kelengkapan dan kesesuaian unsur:  Likaj dugan (utantan atra penilisan (limiah)  2. Ruang lingkup dan kedalaman pembahasan:  Saugut hall dan (h penhalasan sugut linat)  3. Kecukupan dan kemutahiran data informasi dan metodologi:  Saugut hall garnel firmilat (93) 1/2 0,26  4. Kelengkapan unsur dan kualitas terbitan jurnal:  Muhalagi dan kemutahiran saugut lingkap dan kalitas terbitan jurnal:  Muhalagi dan kemutahiran saugut lingkap dan kalitas terbitan jurnal:  1. Jahah ada Marrian plajiat  6. Kesesuaian bidang ilmu;  1. Jahah ada Marrian plajiat                                                                                                                                                                                                                                                                                                                                                                                                                                                                                                                                                                                                                                                                                                                                                                                                                                                                                                                                                                                                                                                                                                                                                                                                                                                                                                                                                                           |                                                                                                                                                                        | _9                                                                    |                 |                 | 2             |  |  |  |  |  |
| Penerbit jurnal ilmiah (30%)  Total = (100%)  Nilai Pengusul = purtuma (60% x 24) = 1414  Catatan Penilaian Artikel oleh Reviewer:  1. Kelengkapan dan kesesuaian unsur:  Linai durum utuman dara purlisan 'llmi'ah  2. Ruang lingkup dan kedalaman pembahasan:  Sangur hau dan (h puntalasan sungut lirat  3. Kecukupan dan kemutahiran data informasi dan metodologi:  Sungur haul menel firalus (9%) 120,26  4. Kelengkapan unsur dan kualitas terbitan jurnal:  Muhalagi dan warman sungur langkap dan halu  5. Indikasi plagiat:  halu ale unur plajat  6. Kesesuaian bidang ilmu:                                                                                                                                                                                                                                                                                                                                                                                                                                                                                                                                                                                                                                                                                                                                                                                                                                                                                                                                                                                                                                                                                                                                                                                                                                                                                                                                                                                                                                                                                                                                        |                                                                                                                                                                        |                                                                       |                 |                 | /             |  |  |  |  |  |
| Nilai Pengusul = Purtama (60 2 x 24) = 1919  Catatan Penilaian Artikel oleh Reviewer:  1. Kelengkapan dan kesesuaian unsur:  Lihai duran utantan dara purlisan Umiah  2. Ruang lingkup dan kedalaman pembahasan:  Sangut hau dan (h puntalahan sungut linat  3. Kecukupan dan kemutahiran data informasi dan metodologi:  Sungut hau mel tiralai (93) SP 0,26  4. Kelengkapan unsur dan kualitas terbitan jurnal:  Muhalaji dan worman sungut lingkap dan hali  5. Indikasi plagiat:  Indel ale unter plajaat  6. Kesesuaian bidang ilmu;                                                                                                                                                                                                                                                                                                                                                                                                                                                                                                                                                                                                                                                                                                                                                                                                                                                                                                                                                                                                                                                                                                                                                                                                                                                                                                                                                                                                                                                                                                                                                                                      |                                                                                                                                                                        | 9                                                                     |                 |                 | 8             |  |  |  |  |  |
| Catatan Penilaian Artikel oleh Reviewer:  1. Kelengkapan dan kesesuaian unsur:  Surai duran (utantan  2. Ruang lingkup dan kedalaman pembahasan:  Saurut hau dan (n pembahasan Surgut lurat  3. Kecukupan dan kemutahiran data informasi dan metodologi:  Surat hau mel tinalar (93) JR 0,26  4. Kelengkapan unsur dan kualitas terbitan jurnal:  Mulayi dan worman suryat langkap dan halu  5. Indikasi plagiat:  halu ale Unter plajiat  6. Kesesuaian bidang ilmu;                                                                                                                                                                                                                                                                                                                                                                                                                                                                                                                                                                                                                                                                                                                                                                                                                                                                                                                                                                                                                                                                                                                                                                                                                                                                                                                                                                                                                                                                                                                                                                                                                                                          |                                                                                                                                                                        | 30                                                                    | 20              |                 |               |  |  |  |  |  |
| Catatan Penilaian Artikel oleh Reviewer:  1. Kelengkapan dan kesesuaian unsur:  Surai duru (utantan arra penlisan (lmi ali  2. Ruang lingkup dan kedalaman pembahasan:  Saurut haul dan (h penbahasan surat luan  3. Kecukupan dan kemutahiran data informasi dan metodologi:  Surat haul mel tandlut (93) \$120,26  4. Kelengkapan unsur dan kualitas terbitan jurnal:  Mullayi dan werman surat lungkap dan kali  5. Indikasi plagiat:                                                                                                                                                                                                                                                                                                                                                                                                                                                                                                                                                                                                                                                                                                                                                                                                                                                                                                                                                                                                                                                                                                                                                                                                                                                     |                                                                                                                                                                        |                                                                       |                 |                 |               |  |  |  |  |  |
| 5. Indikasi plagiat:  hideh ade unter played  6. Kesesuaian bidang ilmu;                                                                                                                                                                                                                                                                                                                                                                                                                                                                                                                                                                                                                                                                                                                                                                                                                                                                                                                                                                                                                                                                                                                                                                                                                                                                                                                                                                                                                                                                                                                                                                                                                                                                                                                                                                                                                                                                                                                                                                                                                                                       |                                                                                                                                                                        |                                                                       |                 |                 |               |  |  |  |  |  |
| 5. Indikasi plagiat:  hideh ade unter played  6. Kesesuaian bidang ilmu;                                                                                                                                                                                                                                                                                                                                                                                                                                                                                                                                                                                                                                                                                                                                                                                                                                                                                                                                                                                                                                                                                                                                                                                                                                                                                                                                                                                                                                                                                                                                                                                                                                                                                                                                                                                                                                                                                                                                                                                                                                                       | Cototon Bonilaion Antibal alah Bonian                                                                                                                                  | ·                                                                     |                 |                 |               |  |  |  |  |  |
| 5. Indikasi plagiat:  hideh ade unter played  6. Kesesuaian bidang ilmu;                                                                                                                                                                                                                                                                                                                                                                                                                                                                                                                                                                                                                                                                                                                                                                                                                                                                                                                                                                                                                                                                                                                                                                                                                                                                                                                                                                                                                                                                                                                                                                                                                                                                                                                                                                                                                                                                                                                                                                                                                                                       | Latatan Penilaian Artikel oleh Keviewer:                                                                                                                               |                                                                       |                 |                 |               |  |  |  |  |  |
| 5. Indikasi plagiat:  hideh ade unter played  6. Kesesuaian bidang ilmu;                                                                                                                                                                                                                                                                                                                                                                                                                                                                                                                                                                                                                                                                                                                                                                                                                                                                                                                                                                                                                                                                                                                                                                                                                                                                                                                                                                                                                                                                                                                                                                                                                                                                                                                                                                                                                                                                                                                                                                                                                                                       | Silvai discussi attenta appar la visa                                                                                                                                  |                                                                       |                 |                 |               |  |  |  |  |  |
| 5. Indikasi plagiat:  hideh ade unter played  6. Kesesuaian bidang ilmu;                                                                                                                                                                                                                                                                                                                                                                                                                                                                                                                                                                                                                                                                                                                                                                                                                                                                                                                                                                                                                                                                                                                                                                                                                                                                                                                                                                                                                                                                                                                                                                                                                                                                                                                                                                                                                                                                                                                                                                                                                                                       | 2.Ruang lingkup dan kedalaman pembahasan:                                                                                                                              |                                                                       |                 |                 |               |  |  |  |  |  |
| 5. Indikasi plagiat:  hideh ade unter played  6. Kesesuaian bidang ilmu;                                                                                                                                                                                                                                                                                                                                                                                                                                                                                                                                                                                                                                                                                                                                                                                                                                                                                                                                                                                                                                                                                                                                                                                                                                                                                                                                                                                                                                                                                                                                                                                                                                                                                                                                                                                                                                                                                                                                                                                                                                                       | Saugut bail dan in penhalasan sungut was                                                                                                                               |                                                                       |                 |                 |               |  |  |  |  |  |
| 5. Indikasi plagiat:  hideh ade unter played  6. Kesesuaian bidang ilmu;                                                                                                                                                                                                                                                                                                                                                                                                                                                                                                                                                                                                                                                                                                                                                                                                                                                                                                                                                                                                                                                                                                                                                                                                                                                                                                                                                                                                                                                                                                                                                                                                                                                                                                                                                                                                                                                                                                                                                                                                                                                       | 3. Kecukupan dan kemutahiran data informasi dan metodologi:                                                                                                            |                                                                       |                 |                 |               |  |  |  |  |  |
| 5. Indikasi plagiat:  hideh ade unter played  6. Kesesuaian bidang ilmu;                                                                                                                                                                                                                                                                                                                                                                                                                                                                                                                                                                                                                                                                                                                                                                                                                                                                                                                                                                                                                                                                                                                                                                                                                                                                                                                                                                                                                                                                                                                                                                                                                                                                                                                                                                                                                                                                                                                                                                                                                                                       | Surgar have grand findelet (Q3) SIR 0,26.                                                                                                                              |                                                                       |                 |                 |               |  |  |  |  |  |
| 5. Indikasi plagiat:  hideh ade unter played  6. Kesesuaian bidang ilmu;                                                                                                                                                                                                                                                                                                                                                                                                                                                                                                                                                                                                                                                                                                                                                                                                                                                                                                                                                                                                                                                                                                                                                                                                                                                                                                                                                                                                                                                                                                                                                                                                                                                                                                                                                                                                                                                                                                                                                                                                                                                       | 4. Kelengkapan unsur dan kualitas terbitan jurnal: Wholay Im Wormon Sunat luglap Im hali                                                                               |                                                                       |                 |                 |               |  |  |  |  |  |
| 6. Kesesualan bidang ilmu                                                                                                                                                                                                                                                                                                                                                                                                                                                                                                                                                                                                                                                                                                                                                                                                                                                                                                                                                                                                                                                                                                                                                                                                                                                                                                                                                                                                                                                                                                                                                                                                                                                                                                                                                                                                                                                                                                                                                                                                                                                                                                      | 5.Indikasi plagiat:                                                                                                                                                    |                                                                       |                 |                 |               |  |  |  |  |  |
|                                                                                                                                                                                                                                                                                                                                                                                                                                                                                                                                                                                                                                                                                                                                                                                                                                                                                                                                                                                                                                                                                                                                                                                                                                                                                                                                                                                                                                                                                                                                                                                                                                                                                                                                                                                                                                                                                                                                                                                                                                                                                                                                | 6 Kesseysian bidang ilmu                                                                                                                                               |                                                                       |                 |                 |               |  |  |  |  |  |
|                                                                                                                                                                                                                                                                                                                                                                                                                                                                                                                                                                                                                                                                                                                                                                                                                                                                                                                                                                                                                                                                                                                                                                                                                                                                                                                                                                                                                                                                                                                                                                                                                                                                                                                                                                                                                                                                                                                                                                                                                                                                                                                                |                                                                                                                                                                        |                                                                       |                 |                 |               |  |  |  |  |  |
|                                                                                                                                                                                                                                                                                                                                                                                                                                                                                                                                                                                                                                                                                                                                                                                                                                                                                                                                                                                                                                                                                                                                                                                                                                                                                                                                                                                                                                                                                                                                                                                                                                                                                                                                                                                                                                                                                                                                                                                                                                                                                                                                |                                                                                                                                                                        |                                                                       |                 |                 |               |  |  |  |  |  |
| Surabaya, 06 Juni 2022.                                                                                                                                                                                                                                                                                                                                                                                                                                                                                                                                                                                                                                                                                                                                                                                                                                                                                                                                                                                                                                                                                                                                                                                                                                                                                                                                                                                                                                                                                                                                                                                                                                                                                                                                                                                                                                                                                                                                                                                                                                                                                                        |                                                                                                                                                                        |                                                                       |                 |                 |               |  |  |  |  |  |
| Reviewer 1,                                                                                                                                                                                                                                                                                                                                                                                                                                                                                                                                                                                                                                                                                                                                                                                                                                                                                                                                                                                                                                                                                                                                                                                                                                                                                                                                                                                                                                                                                                                                                                                                                                                                                                                                                                                                                                                                                                                                                                                                                                                                                                                    |                                                                                                                                                                        |                                                                       |                 |                 |               |  |  |  |  |  |
|                                                                                                                                                                                                                                                                                                                                                                                                                                                                                                                                                                                                                                                                                                                                                                                                                                                                                                                                                                                                                                                                                                                                                                                                                                                                                                                                                                                                                                                                                                                                                                                                                                                                                                                                                                                                                                                                                                                                                                                                                                                                                                                                |                                                                                                                                                                        |                                                                       |                 |                 |               |  |  |  |  |  |