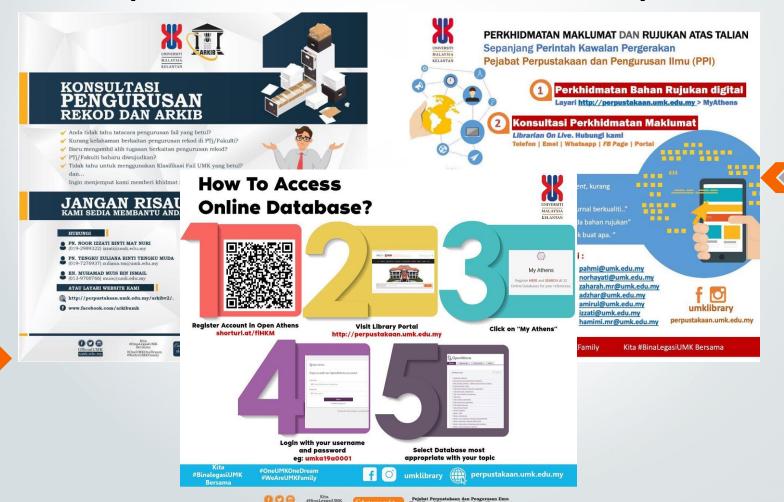

#### LIBRARY PORTAL

- Portal Perpustakaan
- Sistem Pengurusan Perpustakaan
- Pangkalan Data Dalaman
- Pangkalan Data Langganan/Beli
- Sistem Arkib
- Sistem Pengurusan Pengetahuan

### **PORTAL PERPUSTAKAAN**