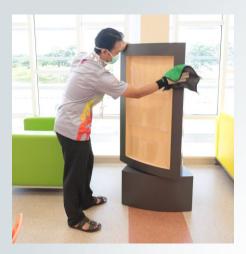

#### S.O.P

- Student coming back to campus
- Sanitising office
- Social distancing
- Wearing mask
- 50% capacity
- No face to face discussion