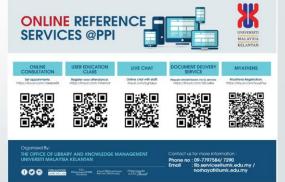

#### **NEW NORMAL**

- Online reference desk
- Online Counter
- Online meeting
- Online seminar/webinar
- Online training
- Work From Home 80%
- Work From Office 20% (critical services)
- More creative