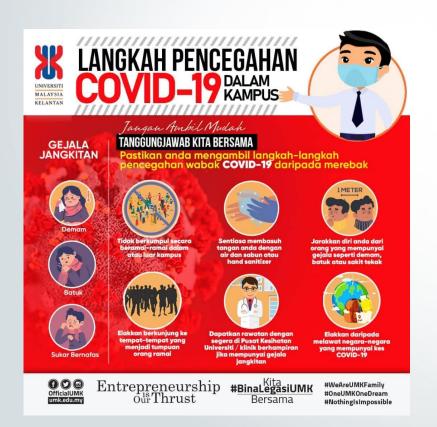

#### S.O.P

- Student coming back to campus
- Sanitising office
- Social distancing
- Wearing mask
- 50% capacity
- No face to face discussion