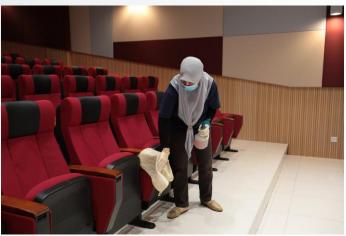

#### S.O.P

- Student coming back to campus
- Sanitising office
- Social distancing
- Wearing mask
- 50% capacity
- No face to face discussion