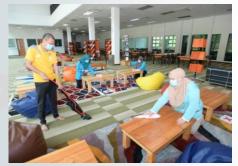

#### S.O.P

- Student coming back to campus
- Sanitising office
- Social distancing
- Wearing mask
- 50% capacity
- No face to face discussion